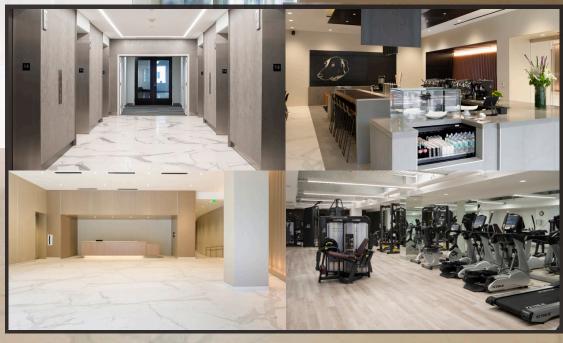

# **Renovations Include New Tenant Amenities**

- Buddy Brew Coffee lobby café with seating
- 6th floor "Chill Zone" tenant lounge
- All new fitness center and yoga room with spin bikes
- Shared tenant conference room
- New lobby concierge desk
- Renovated parking garage with new LED lighting